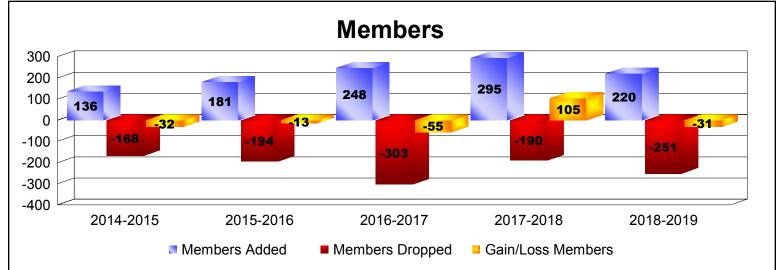

District LC 11 As of June 2019 Cumulative

| Year      | New<br>Clubs | Dropped<br>Clubs | Gain/<br>Loss<br>Clubs | New<br>Members | Charter<br>Members | Reinstate<br>Members | Transfer<br>Members | Total<br>Member<br>Added | Total<br>Members<br>Dropped | Gain/<br>Loss<br>Members |
|-----------|--------------|------------------|------------------------|----------------|--------------------|----------------------|---------------------|--------------------------|-----------------------------|--------------------------|
| 2014-2015 | 0            | 0                | 0                      | 111            | 0                  | 20                   | 5                   | 136                      | -168                        | -32                      |
| 2015-2016 | 2            | -1               | 1                      | 114            | 61                 | 5                    | 1                   | 181                      | -194                        | -13                      |
| 2016-2017 | 1            | -4               | -3                     | 202            | 32                 | 4                    | 10                  | 248                      | -303                        | -55                      |
| 2017-2018 | 3            | -1               | 2                      | 172            | 100                | 15                   | 8                   | 295                      | -190                        | 105                      |
| 2018-2019 | 2            | -1               | 1                      | 158            | 49                 | 4                    | 9                   | 220                      | -251                        | -31                      |
| Average   | 2            | -1               | 0                      | 151            | 48                 | 10                   | 7                   | 216                      | -221                        | -5                       |