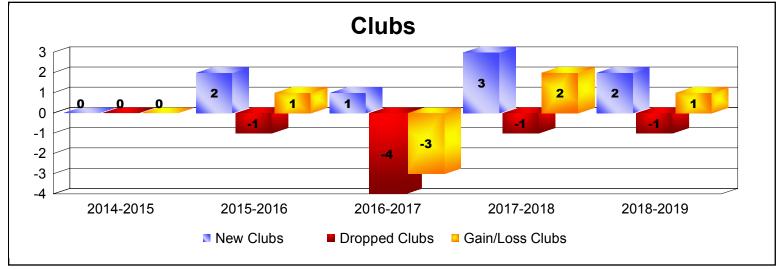

District LC 11 As of June 2019 Cumulative

| Year      | New<br>Clubs | Dropped<br>Clubs | Gain/<br>Loss<br>Clubs | New<br>Members | Charter<br>Members | Reinstate<br>Members | Transfer<br>Members | Total<br>Member<br>Added | Total<br>Members<br>Dropped | Gain/<br>Loss<br>Members |
|-----------|--------------|------------------|------------------------|----------------|--------------------|----------------------|---------------------|--------------------------|-----------------------------|--------------------------|
| 2014-2015 | 0            | 0                | 0                      | 111            | 0                  | 20                   | 5                   | 136                      | -168                        | -32                      |
| 2015-2016 | 2            | -1               | 1                      | 114            | 61                 | 5                    | 1                   | 181                      | -194                        | -13                      |
| 2016-2017 | 1            | -4               | -3                     | 202            | 32                 | 4                    | 10                  | 248                      | -303                        | -55                      |
| 2017-2018 | 3            | -1               | 2                      | 172            | 100                | 15                   | 8                   | 295                      | -190                        | 105                      |
| 2018-2019 | 2            | -1               | 1                      | 158            | 49                 | 4                    | 9                   | 220                      | -251                        | -31                      |
| Average   | 2            | -1               | 0                      | 151            | 48                 | 10                   | 7                   | 216                      | -221                        | -5                       |